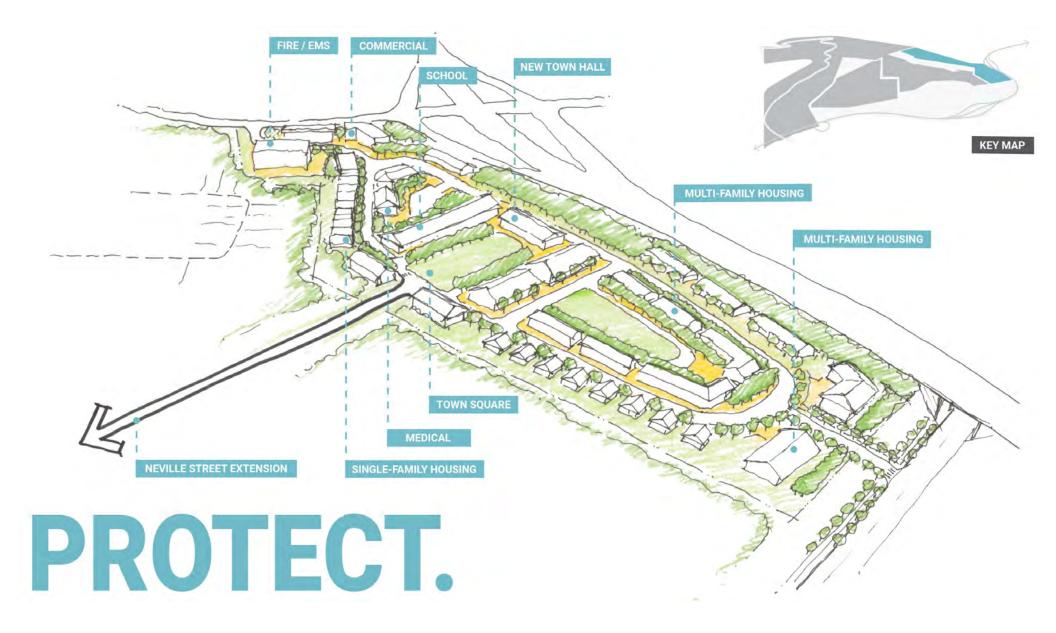

NECT.

# "Go back and fetch it."



# SANKOFA



#### al MLK Project

artin Luther King project is a multi-phase, h Carolina State University's Communication d by Victoria Gallagher, PhD. As a rhetorical ties project, vMLK creates immersive Rev. Martin Luther King, Jr.'s "A Creative the Jails]" public speech delivered at ptist Church in Durham, North Carolina.

> delivered what would become a worsy nucleon titled, "A Creative Protest," The speech was deli White Rock Baptist Church in Darham, N2

Pettiway

earcher

-

A students from Nurth Carolina Agre State University demonstrated direcwork the hinth counter in the Woolsabors, NC. Is was not the first sti-in, but at form rule on state direct.



**REMEMBER**. NURTURE. **PROTECT.** CONNECT.







## **REMEMBER.**







### NURTURE.













| NEXT STEPS AND RESOURCES                                                                                                                            |          |         |         |         |
|-----------------------------------------------------------------------------------------------------------------------------------------------------|----------|---------|---------|---------|
| RESOURCES                                                                                                                                           | REMEMBER | NURTURE | PROTECT | CONNECT |
| NON-PROFITS<br>Faith Based Groups<br>NeighborWorks<br>Foundations                                                                                   |          |         |         |         |
| STATE AGENCIES<br>